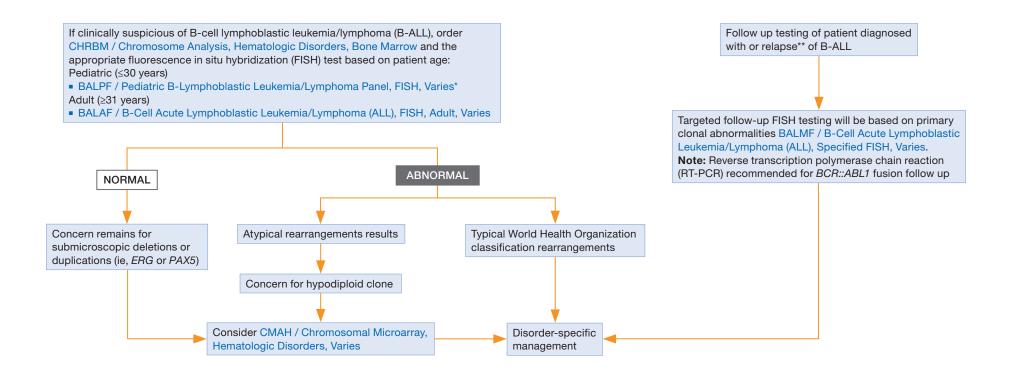

## B-Lymphoblastic Leukemia/Lymphoma Genetic Testing Guidelines

<sup>\*</sup>For patients being considered for enrollment in Children's Oncology Group (COG) clinical trials and research protocols, utilize the following: COGBF / B-Cell Acute Lymphoblastic Leukemia/Lymphoma (ALL), Children's Oncology Group Enrollment Testing, FISH, Varies COGBM / Chromosome Analysis, Hematologic Disorders, Children's Oncology Group Enrollment Testing, Bone Marrow COGBL / Chromosome Analysis, Hematologic Disorders, Children's Oncology Group Enrollment Testing, Blood